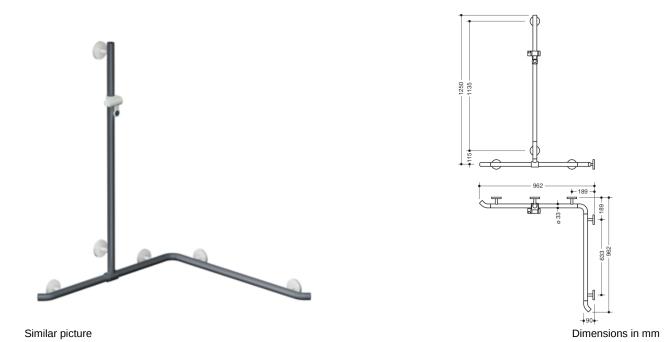

## **Properties**

Shower grab rail with vertical support bar and shower head holder System 800 K

- · vertical and horizontal rails joined to form an L-shape, with shower head holder
- · with 45° end bends facing the wall
- with vertical rail with shower head holder that can be moved to the side (for installation)
- shower grab rail made of high-quality polyamide
- rail and gripping area of the shower head holder according to HEWI colour chart
- shower head holder, supports and roses made of high-quality polyamide in the HEWI colour 99 (pure white)
- · with continuous, corrosion resistant steel core
- vertical length 1250 mm, horizontal lengths (corner mounting) 962 mm
- 90 mm deep, rail diameter 33 mm
- · wall connection with discreet supports (diameter 18 mm) perpendicular to wall and flat roses
- rose diameter 80 mm, cap height 13 mm
- shower head holder can be continuously tilted and, after pulling or pushing a large lever, its height can be adjusted
- conical adapter on shower head holder makes it easier to hook in the handheld shower head